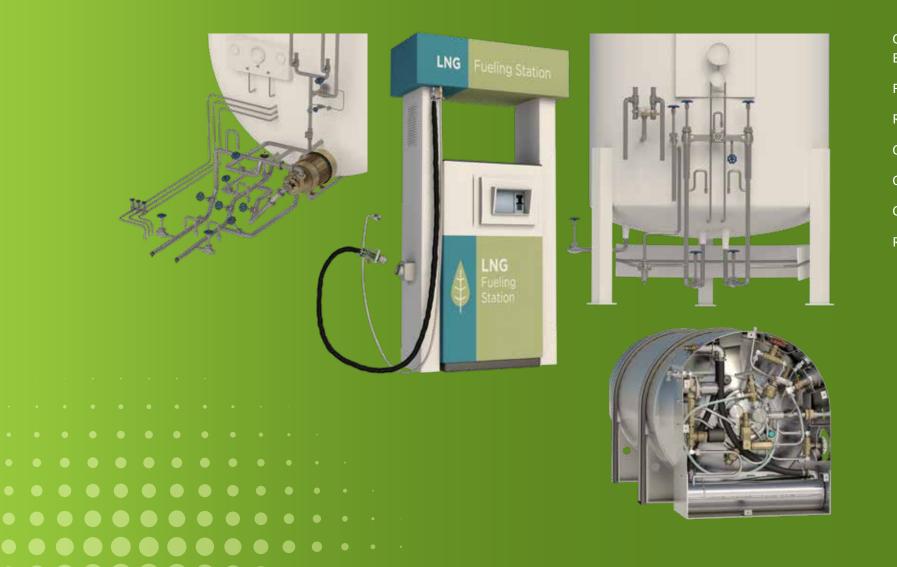

# LNG fueling station

# Setting the standard for fast, safe fills

LNG

**Fueling Station** 

#### APPLICATION

### **Breadth of line meets** depth of knowledge

line to build a flow control system that enables maximum efficiency and excellent value for bulk storage