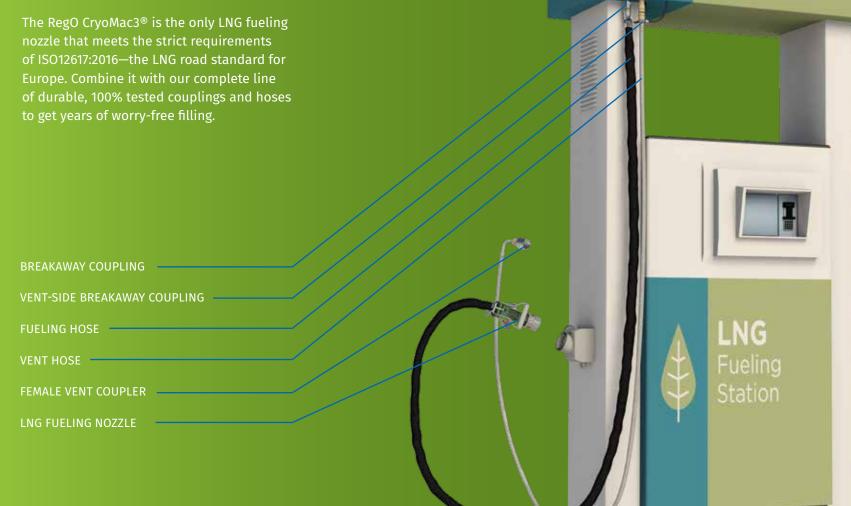

# LNG fueling station

# Setting the standard for fast, safe fills

LNG

**Fueling Station** 

#### APPLICATION