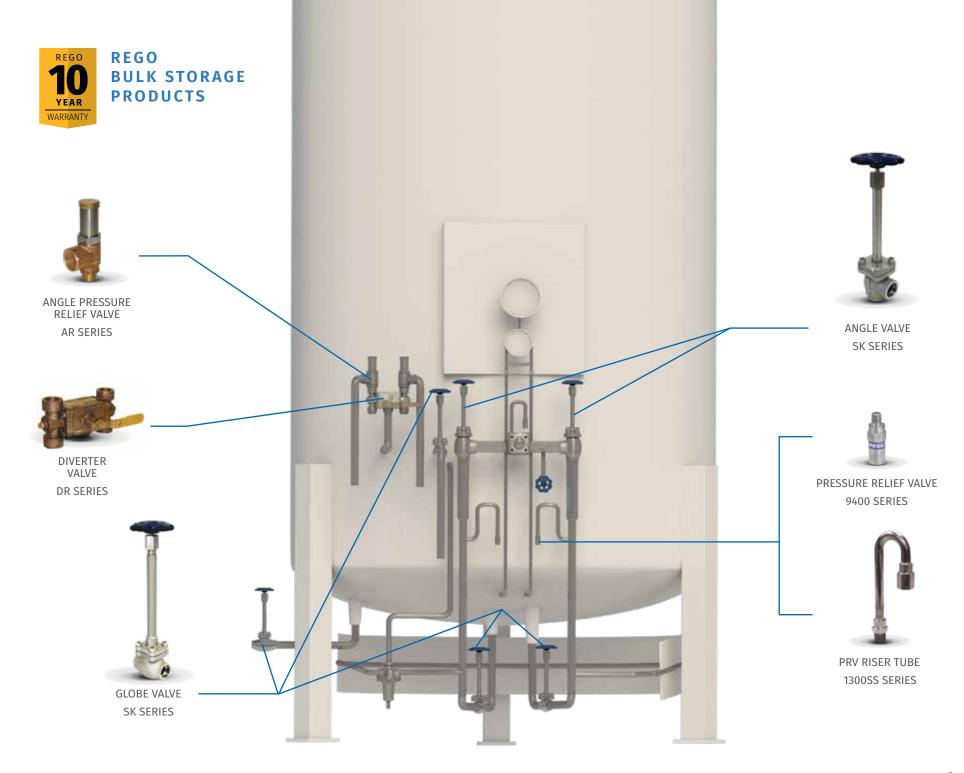

### **Breadth of line meets** depth of knowledge

line to build a flow control system that enables maximum efficiency and excellent value for bulk storage

#### APPLICATION