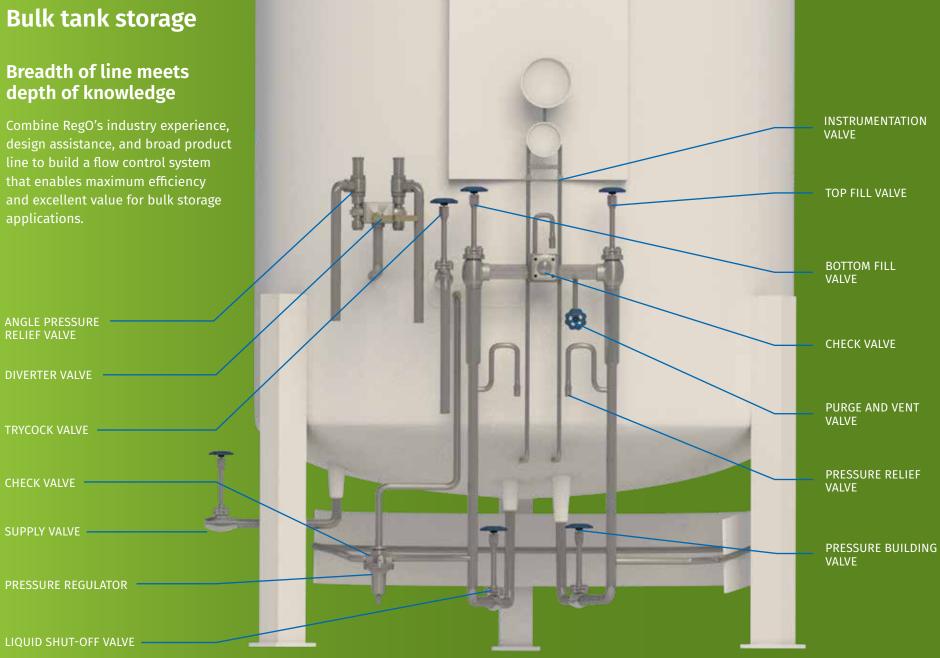

### **Breadth of line meets** depth of knowledge

line to build a flow control system that enables maximum efficiency and excellent value for bulk storage

#### APPLICATION