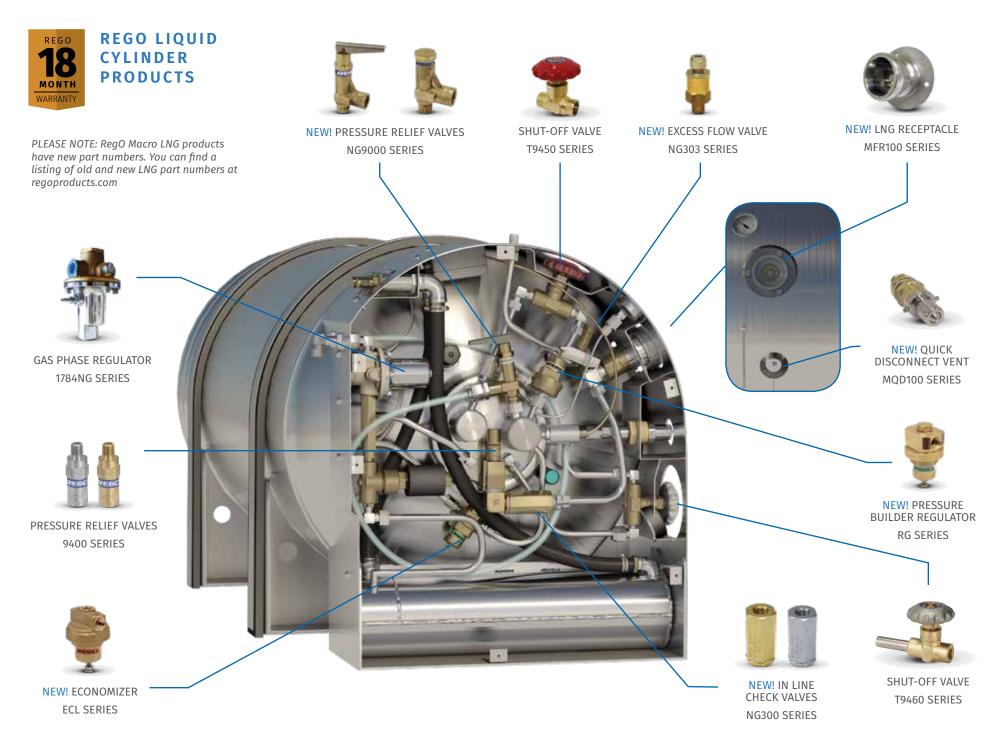

# LNG cylinders

### The driving force behind LNG vehicles

RegO technology and know-how helped create the LNG vehicle cylinder. Today, we offer the industry's only R110 compliant line of LNG cylinder flow control products. From filler receptacles to shut-off valves, our long-lasting, low maintenance products are engineered to give you mile after mile of fuel efficient driving—without a lot of costly

LINE PRESSURE REGULATOR PRESSURE RELIEF

PRESSURE BUILDER REGULATOR

PRESSURE RELIEF

ECONOMIZER REGULATOR

FILL RECEPTACLE

VAPOR SHUT-OFF