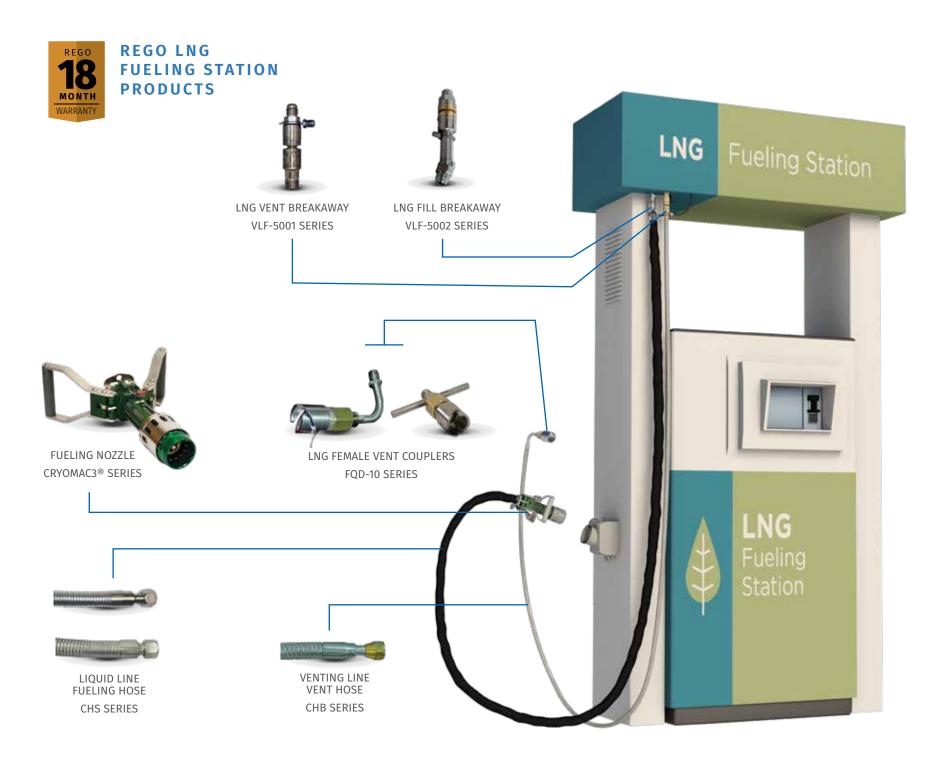

# LNG fueling station

# Setting the standard for fast, safe fills

LNG

**Fueling Station** 

#### APPLICATION