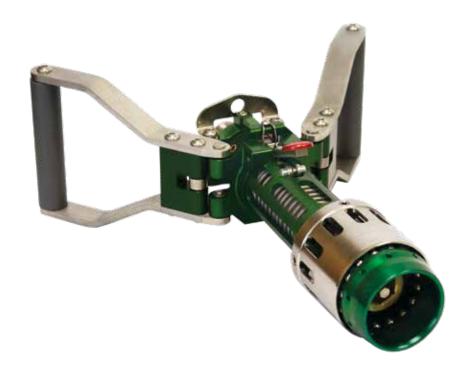

### The driving force behind LNG vehicles

RegO technology and know-how helped create the LNG vehicle cylinder. Today, we offer the industry's only R110 compliant line of LNG cylinder flow control products. From filler receptacles to shut-off valves, our long-lasting, low maintenance products are engineered to give you mile after mile of fuel efficient driving—without a lot of costly

LINE PRESSURE REGULATOR PRESSURE RELIEF

PRESSURE BUILDER REGULATOR

PRESSURE RELIEF

ECONOMIZER REGULATOR

FILL RECEPTACLE

VAPOR SHUT-OFF