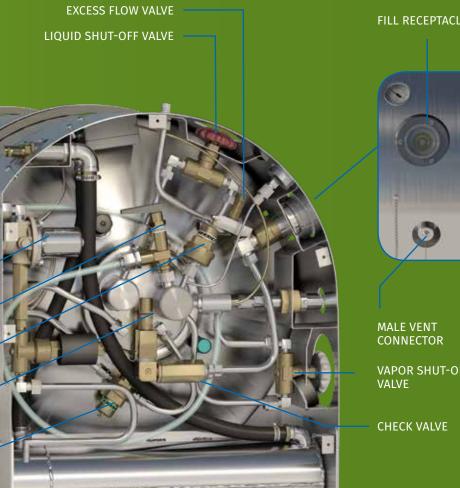

### The driving force behind LNG vehicles

RegO technology and know-how helped create the LNG vehicle cylinder. Today, we offer the industry's only R110 compliant line of LNG cylinder flow control products. From filler receptacles to shut-off valves, our long-lasting, low maintenance products are engineered to give you mile after mile of fuel efficient driving—without a lot of costly

LINE PRESSURE REGULATOR PRESSURE RELIEF

PRESSURE BUILDER REGULATOR

PRESSURE RELIEF

ECONOMIZER REGULATOR

FILL RECEPTACLE

VAPOR SHUT-OFF