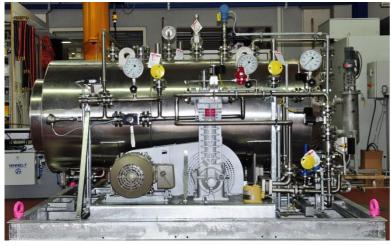

## PISTON COMPRESSOR FOR NITROGEN (N<sub>2</sub>)

**Application:** Process technology for a fertilizer plant

Features: 2 compressors, 2 process lines

Buffer tank according to ASME with insulation

2-stage compressor FD351 Heat exchanger as intercooler

Complete piping system according to ASME 31.3 Wetted parts made of

stainless steel

Instrumentation and monitoring of the work process Fittings according to

**ASME** 

Instrumentation with UL / FM Suitable for installation inside

## **Technical Data:**

Inlet pressure min 5 bar Inlet pressure max. 58 bar

Stroke volume 1 Stage 9,6 Nm<sup>3</sup>/h / 2 Stage 3,9 Nm<sup>3</sup>/h

Engine power 2x 10 HP (7,4 kW)

Weight: 3476 kg