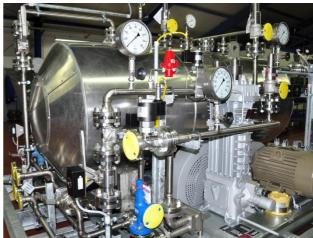

## PISTON COMPRESSOR FOR NITROGEN (N<sub>2</sub>)

**Application:** Process technology for a fertilizer plant

Features: 2 compressors, 2 process lines

Buffer tank according to ASME with insulation

2-stage compressor FD351 Heat exchanger as intercooler

Complete piping system according to ASME 31.3 Wetted parts made of

stainless steel

Instrumentation and monitoring of the work process Fittings according to

**ASME** 

Instrumentation with UL / FM Suitable for installation inside

## **Technical Data:**

Inlet pressure min 5 bar Inlet pressure max. 58 bar

Stroke volume 1 Stage 9,6 Nm<sup>3</sup>/h / 2 Stage 3,9 Nm<sup>3</sup>/h

Engine power 2x 10 HP (7,4 kW)

Weight: 3476 kg