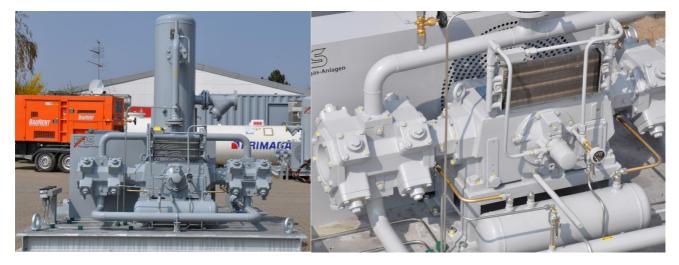

## PISTON COMPRESSOR FOR PROPYLEN

| Application: | Discharge station for Rail Tank Cars                                                                                                                                                                                                                                                                                                                                                   |
|--------------|----------------------------------------------------------------------------------------------------------------------------------------------------------------------------------------------------------------------------------------------------------------------------------------------------------------------------------------------------------------------------------------|
| Features:    | Medium: Propylene<br>1-stage version<br>Complete piping system<br>liquid separator<br>Instrumentation and monitoring of the work process Valves according<br>to Pressure Equipment Directive 97/23 / EC, design according to<br>ATEX and Machinery Directive with Declaration of Conformity<br>Suitable for installation outside and inside<br>Suitable for installation in Ex zone II |
|              |                                                                                                                                                                                                                                                                                                                                                                                        |