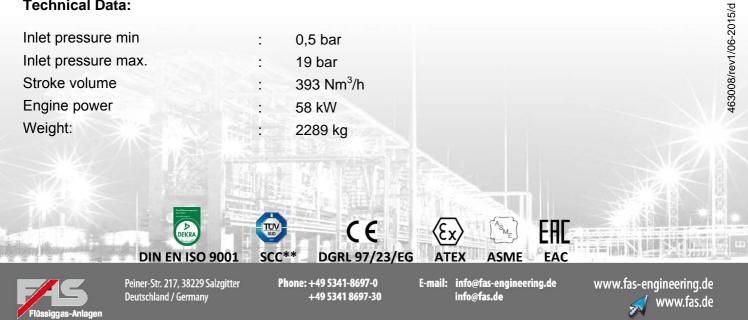

| Medium: Propylene<br>1-stage version<br>Complete piping system<br>liquid separator<br>Instrumentation and monitoring of the work process Valves according<br>to Pressure Equipment Directive 97/23 / EC, design according to<br>ATEX and Machinery Directive with Declaration of Conformity<br>Suitable for installation outside and inside<br>Suitable for installation in Ex zone II |
|              |                                                                                                                                                                                                                                                                                                                                                                                        |

## **Technical Data:**