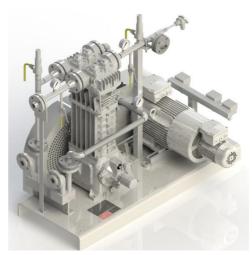

## **PISTON COMPRESSOR FÜR HEXAN**

**Application:** Process technology for a chemical plant

Features: Medium: hexane

2-stage version

Heat exchanger as intercooler Control of frequency converter

Complete piping system

Instrumentation and monitoring of the work process Valves according to Pressure Equipment Directive 97/23 / EC, design according to ATEX and

Machinery Directive with Declaration of Conformity

Suitable for installation outside and inside

Suitable for installation in Ex zone II

## **Technical Data:**

Inlet pressure min : 0,75 bar
Inlet pressure max. : 25 bar
Stroke volume : 13 Nm3/h
Engine power : 5,5 kW
Weight: : 460 kg

463100/rev1/06-2015/d