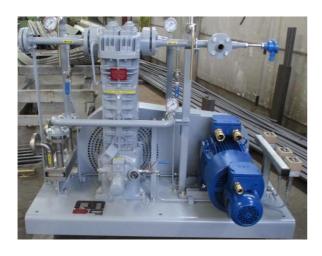

## **PISTON COMPRESSOR FÜR HEXAN**

**Application:** Process technology for a chemical plant

Features: Medium: hexane

2-stage version

Heat exchanger as intercooler Control of frequency converter

Complete piping system

Instrumentation and monitoring of the work process Valves according to Pressure Equipment Directive 97/23 / EC, design according to ATEX and

Machinery Directive with Declaration of Conformity

Suitable for installation outside and inside

Suitable for installation in Ex zone II

## **Technical Data:**

Inlet pressure min : 0,75 bar
Inlet pressure max. : 25 bar
Stroke volume : 13 Nm3/h
Engine power : 5,5 kW
Weight: : 460 kg

463100/rev1/06-2015/d