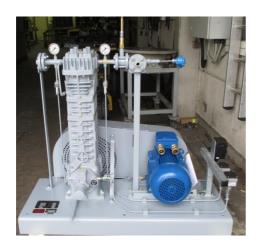

## PISTON COMPRESSOR FÜR FREON

**Application:** Process technology for a chemical plant

Features: Medium: Freon

1-stage version

Complete piping system

Instrumentation and monitoring of the work process Valves according to Pressure Equipment Directive 97/23 / EC, design according to ATEX

## **Technical Data:**

Inlet pressure min : 1 bar Inlet pressure max. : 16 bar

Stroke volume : 21 Nm3/h
Engine power : 7,5 kW
Weight: : 422 kg

Phone: +49 5341-8697-0

+49 5341 8697-30

463650/rev1/06-2015/d