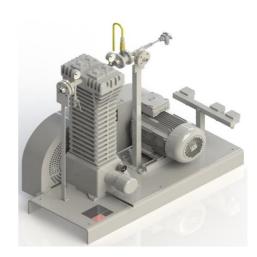

## PISTON COMPRESSOR FÜR FREON

**Application:** Process technology for a chemical plant

Features: Medium: Freon

1-stage version

Complete piping system

Instrumentation and monitoring of the work process Valves according to Pressure Equipment Directive 97/23 / EC, design according to ATEX

## **Technical Data:**

Inlet pressure min : 1 bar Inlet pressure max. : 16 bar

Stroke volume : 21 Nm3/h
Engine power : 7,5 kW
Weight: : 422 kg

Phone: +49 5341-8697-0

+49 5341 8697-30

463650/rev1/06-2015/d